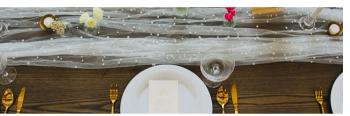

### PEARLS ELEGANT & FUN

- 6 Glass Taper Candle Holders with 6 White Flameless Tapers
- 6 Gold Tea Light Holders with Flameless Tea Lights
- 10' Pearl Runner
- 4 Tiered Chair Back Pearl Strands (for every other chair)
- Gold and White Arched Table Number

Pairs well with: blush linens, gold flatware, and white charger plates