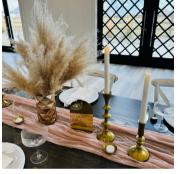

### MODERN NEUTRAL ORGANIC & ELEGANT

- 2 Large Gold Candle Holders
- 2 Medium Gold Candle Holders
- 4 White Flameless Taper Candles
- 6 Gold Tea Light Holders with Flameless Tea Lights
- 2 Tall Ribbed Pillar Candles
- 2 Short Ribbed Pillar Candles
- Gold Arched Table Number

Pairs well with: pampass grass, chiffon runners, and white charger plates