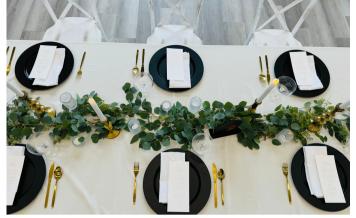

# MODERN GLASS CLEAN & VERSATILE

- 4 Large Ribbed Glass Votives with Flameless Tea Lights
- 6 Medium Ribbed Glass Votives with Flameless Tea Lights
- 4 Onyx Tea Light Holders with Flameless Tea Lights
- Black and Gold Arched Table Number

Pairs well with: colorful florals, any color linen, and black charger plates