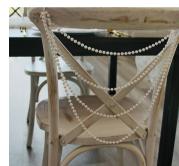

### PEARLS ELEGANT & FUN

- 6 Glass Taper Candle Holders with 6 White Flameless Tapers
- 6 Gold Tea Light Holders with Flameless Tea Lights
- 10' Pearl Runner
- 4 Tiered Chair Back Pearl Strands (for every other chair)
- Gold and White Arched Table Number

Pairs well with: blush linens, gold flatware, and white charger plates