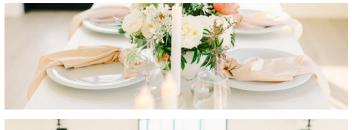

### UPSCALE BOHO NEUTRAL & ORGANIC

- 6 Handmade Terra Cotta Candle
- 6 White Flameless Taper Candles
- 6 Travertine pieces
- 6 Gold Tea Light Holders with Flameless Tea Lights
- Gold and White Arched Table Number

Pairs well with: white and peach linens, pastel florals or pompass grass, and white charger plates