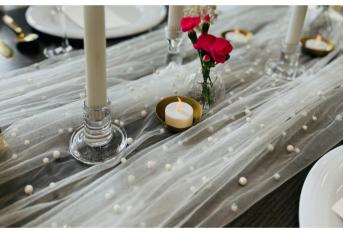

### PEARLS ELEGANT & FUN

- 6 Glass Taper Candle Holders with 6 White Flameless Tapers
- 6 Gold Tea Light Holders with Flameless Tea Lights
- 10' Pearl Runner
- 4 Tiered Chair Back Pearl Strands (for every other chair)
- Gold and White Arched Table Number

Pairs well with: blush linens, gold flatware, and white charger plates