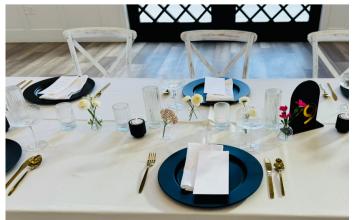

# MODERN GLASS CLEAN & VERSATILE

- 4 Large Ribbed Glass Votives with Flameless Tea Lights
- 6 Medium Ribbed Glass Votives with Flameless Tea Lights
- 4 Onyx Tea Light Holders with Flameless Tea Lights
- Black and Gold Arched Table Number

Pairs well with: colorful florals, any color linen, and black charger plates