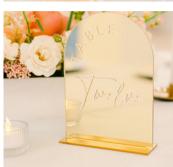

### UPSCALE BOHO NEUTRAL & ORGANIC

- 6 Handmade Terra Cotta Candle
- 6 White Flameless Taper Candles
- 6 Travertine pieces
- 6 Gold Tea Light Holders with Flameless Tea Lights
- Gold and White Arched Table Number

Pairs well with: white and peach linens, pastel florals or pompass grass, and white charger plates