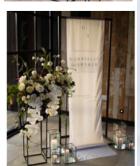

#### LARGE SIGN FRAME WITH CUSTOM SIGN \$350

Work with our designer to create a custom fabric welcome sign