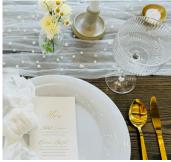

### PEARLS ELEGANT & FUN

- 6 Glass Taper Candle Holders with 6 White Flameless Tapers
- 6 Gold Tea Light Holders with Flameless Tea Lights
- 10' Pearl Runner
- 4 Tiered Chair Back Pearl Strands (for every other chair)
- Gold and White Arched Table Number

Pairs well with: blush linens, gold flatware, and white charger plates