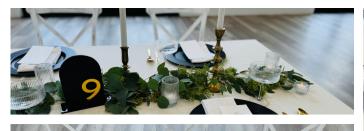

### ELEGANT GOLD ELEVATED & CLASSIC

- 2 Large Gold Candle Holders
- 2 Medium Gold Candle Holders
- 4 White Flameless Taper Candles
- 6 Ribbed Glass Tea Light Holders with Flameless Tea Lights
- 6 Ribbed Glass Votives with Flameless Tea Lights
- Black and Gold Arched Table Number

Pairs well with: white or ivory linens, gold flatware, and black charger plates