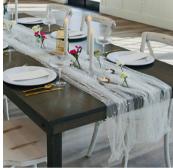

### PEARLS ELEGANT & FUN

- 6 Glass Taper Candle Holders with 6 White Flameless Tapers
- 6 Gold Tea Light Holders with Flameless Tea Lights
- 10' Pearl Runner
- 4 Tiered Chair Back Pearl Strands (for every other chair)
- Gold and White Arched Table Number

Pairs well with: blush linens, gold flatware, and white charger plates