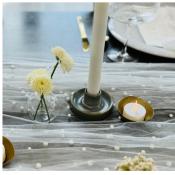

### PEARLS ELEGANT & FUN

- 6 Glass Taper Candle Holders with 6 White Flameless Tapers
- 6 Gold Tea Light Holders with Flameless Tea Lights
- 10' Pearl Runner
- 4 Tiered Chair Back Pearl Strands (for every other chair)
- Gold and White Arched Table Number

Pairs well with: blush linens, gold flatware, and white charger plates