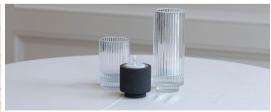

# MODERN GLASS CLEAN & VERSATILE

- 4 Large Ribbed Glass Votives with Flameless Tea Lights
- 6 Medium Ribbed Glass Votives with Flameless Tea Lights
- 4 Onyx Tea Light Holders with Flameless Tea Lights
- Black and Gold Arched Table Number