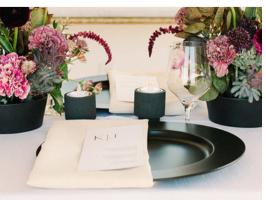

### ELEGANT GOLD ELEVATED & CLASSIC

- 2 Large Gold Candle Holders
- 2 Medium Gold Candle Holders
- 4 White Flameless Taper Candles
- 6 Ribbed Glass Tea Light Holders with Flameless Tea Lights
- 6 Ribbed Glass Votives with Flameless Tea Lights
- Black and Gold Arched Table Number

Pairs well with: white or ivory linens, gold flatware, and black charger plates