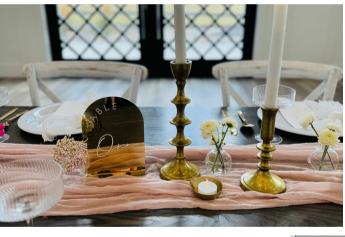

### ELEGANT GOLD ELEVATED & CLASSIC

- 2 Large Gold Candle Holders
- 2 Medium Gold Candle Holders
- 4 White Flameless Taper Candles
- 6 Ribbed Glass Tea Light Holders with Flameless Tea Lights
- 6 Ribbed Glass Votives with Flameless Tea Lights
- Black and Gold Arched Table Number

Pairs well with: white or ivory linens, gold flatware, and black charger plates