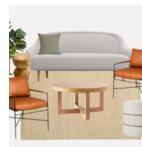

# PRICING

Our curated packages include all the elements for a beautifully styled wedding without the challenges of arranging everything individually.

Simply choose your favorite look, & we'll take care of the rest.

#### ALL TABLETOP PACKAGES- \$50 PER TABLE

#### EXTRAS

#### CHARGERS ADD ON \$2.00 EACH

Modern matte black metal or classic white melamine chargers. (To be used as a base plates only, not as dinner plates)

#### CLASSIC COCKTAIL TABLES \$10

Beautiful glass cocktail decor that pairs with any tabletop package

BAR SIGN FRAME \$15

LARGE SIGN FRAME \$50

#### LARGE SIGN FRAME WITH CUSTOM SIGN \$350

Work with our designer to create a custom fabric welcome sign

#### LOUNGE SETUP \$850

Sofa, 2 armchairs, 2 tables, rug, ottoman

















### UPSCALE BOHO NEUTRAL & ORGANIC

- 6 Handmade Terra Cotta Candle
- 6 White Flameless Taper Candles
- 6 Travertine pieces
- 6 Gold Tea Light Holders with Flameless Tea Lights
- Gold and White Arched Table Number

Pairs well with: white and peach linens, pastel florals or pompass grass, and white charger plates

















### PEARLS ELEGANT & FUN

- 6 Glass Taper Candle Holders with 6 White Flameless Tapers
- 6 Gold Tea Light Holders with Flameless Tea Lights
- 10' Pearl Runner
- 4 Tiered Chair Back Pearl Strands (for every other chair)
- Gold and White Arched Table Number

Pairs well with: blush linens, gold flatware, and white charger plates

## SOMETHING BLUE BRIGHT & FRESH

- 6 Handmade Dusty Blue Taper Candle Holders
- 6 White Flameless Taper Candles
- 4 Ribbed Glass Votives