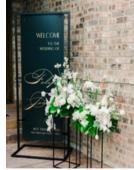

#### LARGE SIGN FRAME WITH CUSTOM SIGN \$350

Work with our designer to create a custom fabric welcome sign