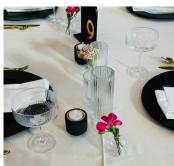

# MODERN GLASS CLEAN & VERSATILE

- 4 Large Ribbed Glass Votives with Flameless Tea Lights
- 6 Medium Ribbed Glass Votives with Flameless Tea Lights
- 4 Onyx Tea Light Holders with Flameless Tea Lights
- Black and Gold Arched Table Number

Pairs well with: colorful florals, any color linen, and black charger plates