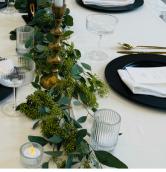

### MODERN NEUTRAL ORGANIC & ELEGANT

- 2 Large Gold Candle Holders
- 2 Medium Gold Candle Holders
- 4 White Flameless Taper Candles
- 6 Gold Tea Light Holders with Flameless Tea Lights
- 2 Tall Ribbed Pillar Candles
- 2 Short Ribbed Pillar Candles
- Gold Arched Table Number

Pairs well with: pampass grass, chiffon runners, and white charger plates