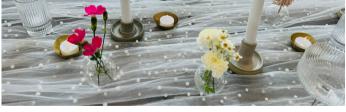

### PEARLS ELEGANT & FUN

- 6 Glass Taper Candle Holders with 6 White Flameless Tapers
- 6 Gold Tea Light Holders with Flameless Tea Lights
- 10' Pearl Runner
- 4 Tiered Chair Back Pearl Strands (for every other chair)
- Gold and White Arched Table Number

Pairs well with: blush linens, gold flatware, and white charger plates