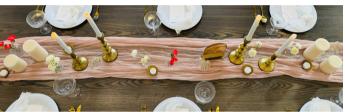

### MODERN NEUTRAL ORGANIC & ELEGANT

- 2 Large Gold Candle Holders
- 2 Medium Gold Candle Holders
- 4 White Flameless Taper Candles
- 6 Gold Tea Light Holders with Flameless Tea Lights
- 2 Tall Ribbed Pillar Candles
- 2 Short Ribbed Pillar Candles
- Gold Arched Table Number

Pairs well with: pampass grass, chiffon runners, and white charger plates