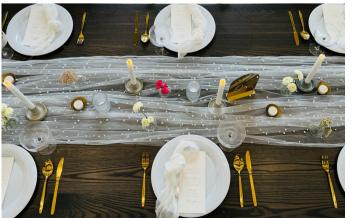

### PEARLS ELEGANT & FUN

- 6 Glass Taper Candle Holders with 6 White Flameless Tapers
- 6 Gold Tea Light Holders with Flameless Tea Lights
- 10' Pearl Runner
- 4 Tiered Chair Back Pearl Strands (for every other chair)
- Gold and White Arched Table Number

Pairs well with: blush linens, gold flatware, and white charger plates