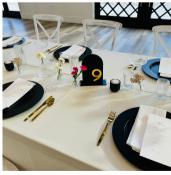

# MODERN GLASS CLEAN & VERSATILE

- 4 Large Ribbed Glass Votives with Flameless Tea Lights
- 6 Medium Ribbed Glass Votives with Flameless Tea Lights
- 4 Onyx Tea Light Holders with Flameless Tea Lights
- Black and Gold Arched Table Number

Pairs well with: colorful florals, any color linen, and black charger plates